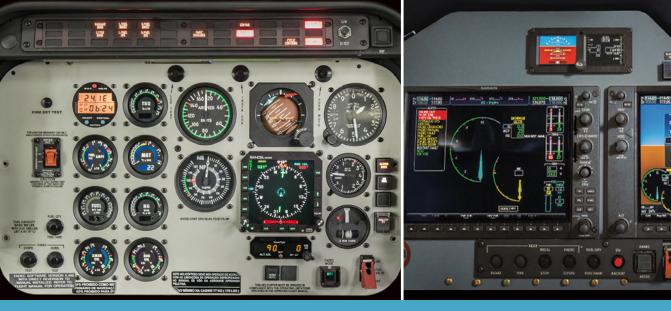

## IT'S TIME FOR A DIGITAL UPGRADE TO YOUR BELL 407

With a new Bell 407 G1000 NXi Retrofit Kit, converting original analog gauges to a G1000NXi glass cockpit featuring the latest technology provides state-of-the-art instrumentation, reduced pilot exertion, and an improved aircraft.

## The 407 G1000 NXi Retrofit Kit provides the following advantages:

- On glass engine instrumentation replaces
   Litton engine instruments/Engine Indicating System
   (EIS) displayed on Primary Flight Display (PFD) and Multi-Function Display (MFD)
- Easier-to-read digital composite displays, and aural alerts for traffic, terrain, and exceedances for reduced pilot work load and fatigue
- Integrated Helicopter Terrain Awareness System (HTAWS)
- Exceptional dependability, accuracy, and situational awareness

- Synthetic Vision System
- Automatic reversionary capability between the PFD and the MFD

- Fully Integrated Engine Instruments and Crew Alerting System (EICAS)
- Maintenance and diagnostics benefits
- Moving maps with airspace/terrain/obstacles